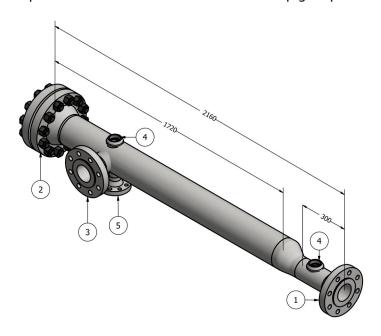

PRS has a range of launchers and receivers vary from 4 inch to 48 inch in sizes. See table below for the connections and the specific dimensions of the 4 inch 600# pig trap.

| #                                       | Type connections        |  |
|-----------------------------------------|-------------------------|--|
| 1                                       | 4" WN 600# RF Flange    |  |
| 2                                       | 6" WN 600# RF Flange    |  |
| 3                                       | 4" WN 600# RF Flange    |  |
| 4                                       | 2" NPT 3000# Threadolet |  |
| 5                                       | 2" WN 600# RF Flange    |  |
|                                         |                         |  |
|                                         |                         |  |
| All inserts are available for ILI tools |                         |  |

| Parameter       | Range    |
|-----------------|----------|
| Overall length  | 2160 mm  |
| Barrel length   | 1720 mm  |
| Nominal length  | 300 mm   |
| Flange Class    | 600# RF  |
| Pipe size       | SCH80    |
| Design pressure | 100 BARG |
| Weight          | 320Kg    |
|                 |          |