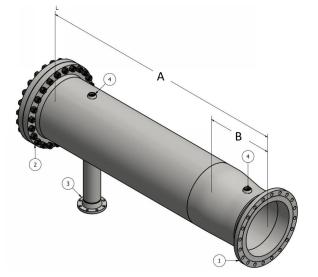

We have a range of launchers and receivers vary from 4 inch to 48 inch in sizes. See table below for the connections and the specific dimensions of the 48 inch 150# pig launcher/receiver.

| #                                       | Type connections     |
|-----------------------------------------|----------------------|
| 1                                       | 48"WN 150# RF Flange |
| 2                                       | 54"WN 150# RF Flange |
| 3                                       | 4"WN 150# RF Flange  |
| 4                                       | 2" NPT Threadolet    |
| All inserts are available for ILI tools |                      |

| Parameter          | Range                    |
|--------------------|--------------------------|
| Overall length (A) | 4120 mm                  |
| Barrel lenght      | 2410 mm                  |
| Nominal lenght (B) | 700 mm                   |
| Flange Class       | Class 150                |
| Design pressure    | 19,65 BARG               |
| Weight             | ± 4500 kg (incl. flange) |