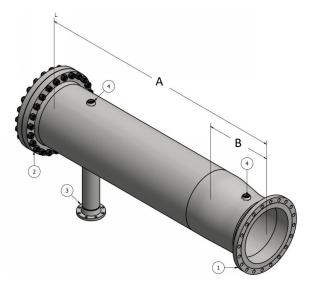

We have a range of launchers and receivers vary from 4 inch to 48 inch in sizes. See table below for the connections and the specific dimensions of the 28 inch 150# pig launcher/receiver.

| #                                       | Type connections     |
|-----------------------------------------|----------------------|
| 1                                       | 28"WN 150# RF Flange |
| 2                                       | 32"WN 150# RF Flange |
| 3                                       | 4"WN 150# RF Flange  |
| 4                                       | 2" NPT Threadolet    |
| All inserts are available for ILI tools |                      |

| Parameter          | Range                    |
|--------------------|--------------------------|
| Overall length (A) | 2800 mm                  |
| Barrel lenght      | 1650 mm                  |
| Nominal lenght (B) | 630 mm                   |
| Flange Class       | Class 150                |
| Design pressure    | 19,65 BARG               |
| Weight             | ± 2500 kg (incl. flange) |