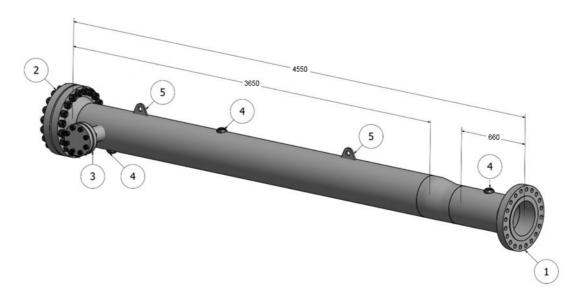

PRS International has a range of launchers and receivers vary from 4 inch to 48 inch in sizes. See table below for the connections and the specific dimensions of the 10 inch 600# pig trap.

| #                                       | Type connections        |  |
|-----------------------------------------|-------------------------|--|
| 1                                       | 10" WN 600# RF Flange   |  |
| 2                                       | 12" WN 600# RF Flange   |  |
| 3                                       | 4" WN 600# RF Flange    |  |
| 4                                       | 2" NPT 3000# Threadolet |  |
| 5                                       | Lifting Eye             |  |
|                                         |                         |  |
|                                         |                         |  |
| 10" 600# 2.15m Straight Spool Available |                         |  |

| Parameter       | Range             |
|-----------------|-------------------|
| Overall length  | 4550 mm           |
| Barrel length   | 3650 mm           |
| Nominal length  | 660 mm            |
| Flange Class    | 600# RF           |
| Barrel size     | 12 inch sch40     |
| Design pressure | 80 BARG           |
| Weight          | 350Kg             |
| Serial no       | 1115/6B & 1115/6A |